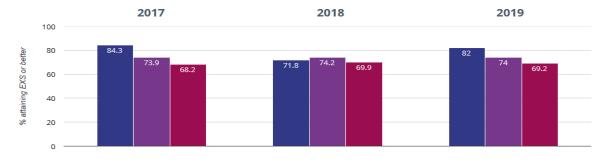

# Current standards at Cupernham Infant School End of Year Data 2018-19

# E School

### **EYFS**

### ★ Good Level Of Development



Cupernham Infant School

Hampshire (340)

■ NCER National (16552)

### **M Average Total Points Score**



### **Phonics**

### Year 1: Working At



Cupernham Infant School

Hampshire (340)

NCER National (16552)

### KS1

# lambda Reading - attaining EXS or better





# **III** Reading - attaining GDS



### 



### Writing - attaining GDS



### ♠ Maths - attaining EXS or better



# Maths - attaining GDS



# Science - attaining EXS



# $_{\mathring{\mathfrak{h}}}$ RWM - attaining EXS or better



### ஃ RWM - attaining GDS



### ் Reading, Writing, Maths and Science - attaining EXS



Cupernham Infant School

Hampshire (340)

NCER National (16552)