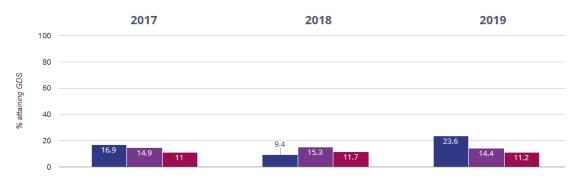

# Current standards at Cupernham Infant School End of Year Data 2018-19

# E School

### **EYFS**

### ★ Good Level Of Development



Cupernham Infant School

Hampshire (340)

■ NCER National (16552)

### **M Average Total Points Score**



### **Phonics**

### Year 1: Working At



Cupernham Infant School

Hampshire (340)

NCER National (16552)

### KS1

# lambda Reading - attaining EXS or better





# **III** Reading - attaining GDS



### 



### Writing - attaining GDS



### ♠ Maths - attaining EXS or better



# Maths - attaining GDS



# Science - attaining EXS



# $_{\mathring{\mathfrak{h}}}$ RWM - attaining EXS or better



### ஃ RWM - attaining GDS



### ் Reading, Writing, Maths and Science - attaining EXS



Cupernham Infant School

Hampshire (340)

NCER National (16552)