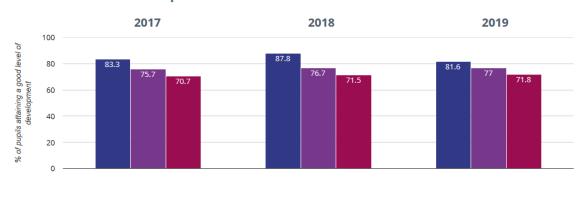

### **EYFS**

### ★ Good Level Of Development

Cupernham Infant School

Hampshire (340)

■ NCER National (16552)