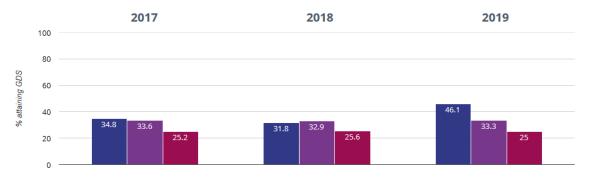

# Current standards at Cupernham Infant School End of Year Data 2018-19

# E School

### **EYFS**

### ★ Good Level Of Development



Cupernham Infant School

Hampshire (340)

■ NCER National (16552)

### **M Average Total Points Score**



### **Phonics**

### Year 1: Working At



Cupernham Infant School

Hampshire (340)

NCER National (16552)

### KS1

# lambda Reading - attaining EXS or better





# **III** Reading - attaining GDS



### 



### Writing - attaining GDS



### ♠ Maths - attaining EXS or better



# Maths - attaining GDS



# Science - attaining EXS



# $_{\mathring{\mathfrak{h}}}$ RWM - attaining EXS or better



### ஃ RWM - attaining GDS



### ் Reading, Writing, Maths and Science - attaining EXS



Cupernham Infant School

Hampshire (340)

NCER National (16552)