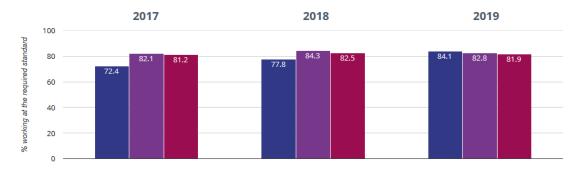

### **Phonics**

### Year 1: Working At

Cupernham Infant School

Hampshire (340)

NCER National (16552)