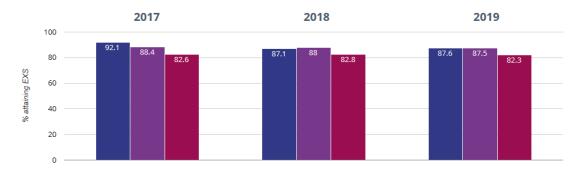

# Current standards at Cupernham Infant School End of Year Data 2018-19

# E School

### **EYFS**

### ★ Good Level Of Development



Cupernham Infant School

Hampshire (340)

■ NCER National (16552)

### **M Average Total Points Score**



### **Phonics**

### Year 1: Working At



Cupernham Infant School

Hampshire (340)

NCER National (16552)

### KS1

# lambda Reading - attaining EXS or better





# **III** Reading - attaining GDS



### 



### Writing - attaining GDS



### ♠ Maths - attaining EXS or better



# Maths - attaining GDS



# Science - attaining EXS



# $_{\mathring{\mathfrak{h}}}$ RWM - attaining EXS or better



### ஃ RWM - attaining GDS



### ் Reading, Writing, Maths and Science - attaining EXS



Cupernham Infant School

Hampshire (340)

NCER National (16552)