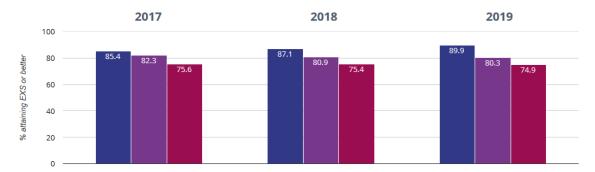

# Current standards at Cupernham Infant School End of Year Data 2018-19

# E School

### **EYFS**

### ★ Good Level Of Development



Cupernham Infant School

Hampshire (340)

■ NCER National (16552)

### **M Average Total Points Score**



### **Phonics**

### Year 1: Working At



Cupernham Infant School

Hampshire (340)

NCER National (16552)

### KS1

# lambda Reading - attaining EXS or better





# **III** Reading - attaining GDS



### 



### Writing - attaining GDS



### ♠ Maths - attaining EXS or better



# Maths - attaining GDS



# Science - attaining EXS



# $_{\mathring{\mathfrak{h}}}$ RWM - attaining EXS or better



### ஃ RWM - attaining GDS



### ் Reading, Writing, Maths and Science - attaining EXS



Cupernham Infant School

Hampshire (340)

NCER National (16552)