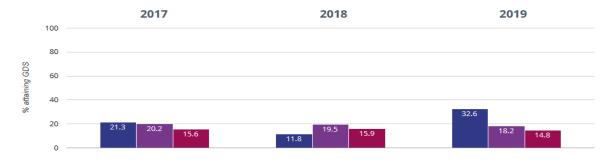

# Current standards at Cupernham Infant School End of Year Data 2018-19

# E School

### **EYFS**

### ★ Good Level Of Development



Cupernham Infant School

Hampshire (340)

■ NCER National (16552)

### **M Average Total Points Score**



### **Phonics**

### Year 1: Working At



Cupernham Infant School

Hampshire (340)

NCER National (16552)

### KS1

# lambda Reading - attaining EXS or better





# **III** Reading - attaining GDS



### 



### Writing - attaining GDS



### ♠ Maths - attaining EXS or better



# Maths - attaining GDS



# Science - attaining EXS



# $_{\mathring{\mathfrak{h}}}$ RWM - attaining EXS or better



### ஃ RWM - attaining GDS



### ் Reading, Writing, Maths and Science - attaining EXS



Cupernham Infant School

Hampshire (340)

NCER National (16552)