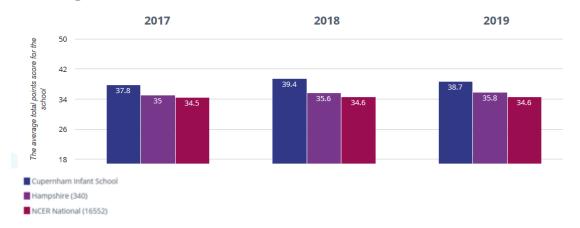

# Current standards at Cupernham Infant School End of Year Data 2018-19

# E School

### **EYFS**

### ★ Good Level Of Development



Cupernham Infant School

Hampshire (340)

■ NCER National (16552)

### **M Average Total Points Score**



### **Phonics**

### Year 1: Working At



Cupernham Infant School

Hampshire (340)

NCER National (16552)

### KS1

# lambda Reading - attaining EXS or better





# **III** Reading - attaining GDS



### 



### Writing - attaining GDS



### ♠ Maths - attaining EXS or better



# Maths - attaining GDS



# Science - attaining EXS



# $_{\mathring{\mathfrak{h}}}$ RWM - attaining EXS or better



### ஃ RWM - attaining GDS



### ் Reading, Writing, Maths and Science - attaining EXS



Cupernham Infant School

Hampshire (340)

NCER National (16552)