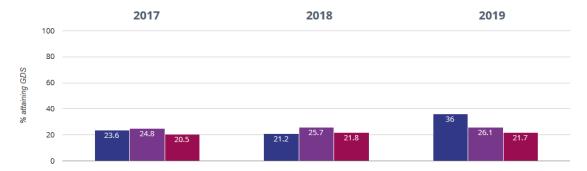

# Current standards at Cupernham Infant School End of Year Data 2018-19

# E School

### **EYFS**

### ★ Good Level Of Development



Cupernham Infant School

Hampshire (340)

■ NCER National (16552)

### **M Average Total Points Score**



### **Phonics**

### Year 1: Working At



Cupernham Infant School

Hampshire (340)

NCER National (16552)

### KS1

# lambda Reading - attaining EXS or better





# **III** Reading - attaining GDS



### 



### Writing - attaining GDS



### ♠ Maths - attaining EXS or better



# Maths - attaining GDS



# Science - attaining EXS



# $_{\mathring{\mathfrak{h}}}$ RWM - attaining EXS or better



### ஃ RWM - attaining GDS



### ் Reading, Writing, Maths and Science - attaining EXS



Cupernham Infant School

Hampshire (340)

NCER National (16552)