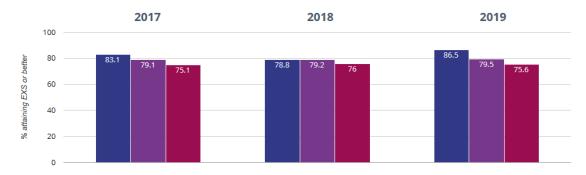

# Current standards at Cupernham Infant School End of Year Data 2018-19

# E School

### **EYFS**

### ★ Good Level Of Development



Cupernham Infant School

Hampshire (340)

■ NCER National (16552)

### **M Average Total Points Score**



### **Phonics**

### Year 1: Working At



Cupernham Infant School

Hampshire (340)

NCER National (16552)

### KS1

# lambda Reading - attaining EXS or better





# **III** Reading - attaining GDS



### 



### Writing - attaining GDS



### ♠ Maths - attaining EXS or better



# Maths - attaining GDS



# Science - attaining EXS



# $_{\mathring{\mathfrak{h}}}$ RWM - attaining EXS or better



### ஃ RWM - attaining GDS



### ் Reading, Writing, Maths and Science - attaining EXS



Cupernham Infant School

Hampshire (340)

NCER National (16552)