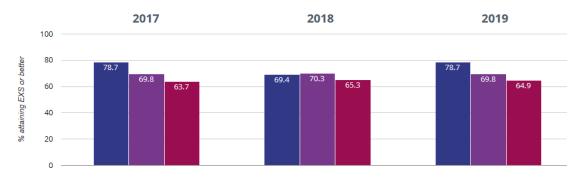

# Current standards at Cupernham Infant School End of Year Data 2018-19

# E School

### **EYFS**

### ★ Good Level Of Development



Cupernham Infant School

Hampshire (340)

■ NCER National (16552)

### **M Average Total Points Score**



### **Phonics**

### Year 1: Working At



Cupernham Infant School

Hampshire (340)

NCER National (16552)

### KS1

# lambda Reading - attaining EXS or better





# **III** Reading - attaining GDS



### 



### Writing - attaining GDS



### ♠ Maths - attaining EXS or better



# Maths - attaining GDS



# Science - attaining EXS



# $_{\mathring{\mathfrak{h}}}$ RWM - attaining EXS or better



### ஃ RWM - attaining GDS



### ் Reading, Writing, Maths and Science - attaining EXS



Cupernham Infant School

Hampshire (340)

NCER National (16552)