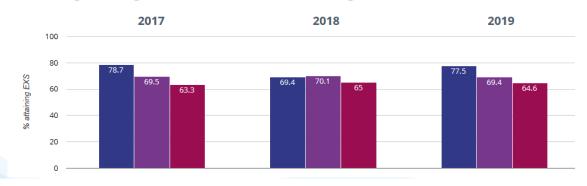

# Current standards at Cupernham Infant School End of Year Data 2018-19

# E School

### **EYFS**

### ★ Good Level Of Development



Cupernham Infant School

Hampshire (340)

■ NCER National (16552)

### **M Average Total Points Score**



### **Phonics**

### Year 1: Working At



Cupernham Infant School

Hampshire (340)

NCER National (16552)

### KS1

# lambda Reading - attaining EXS or better





# **III** Reading - attaining GDS



### 



### Writing - attaining GDS



### ♠ Maths - attaining EXS or better



# Maths - attaining GDS



# Science - attaining EXS



# $_{\mathring{\mathfrak{h}}}$ RWM - attaining EXS or better



### ஃ RWM - attaining GDS



### ் Reading, Writing, Maths and Science - attaining EXS



Cupernham Infant School

Hampshire (340)

NCER National (16552)